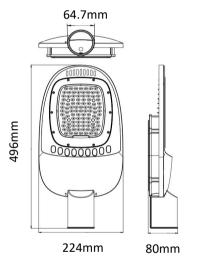

# OPTILUX

## Solar Street Light

**Product Code** OPTOSSL21GS400W



IP rating 65 Ik rating

Hight power LED Source type

Source life time >50,000h at 25°C ambient temperature

CRI Step McAdam

Solar panels 6V/45W solar panel Solar panel type Polycrystalline silicon

3.2V/40Ah high-temperature resistant **Battery capacity** 

LiFePO4 battery

Working hours Battery fully charged for over 10 hours

Working mode Always On Material Aluminium+PC CCT 3000K/4000K/6000K

Beam angle 70°x140° Mounting Post top Reflector color Grev **Finishing** Grey

## **Technical drawing**



#### **Photometrics**



#### **Temperature limits**

Working temperature -30C° to +80C° Storage temperature -50C° to +80C°

### **Light control**

Light control / Radar sensor

#### Construction

The solar street light combines a die-cast aluminum alloy housing with integrated solar panels for corrosion resistance and energy efficiency, along with modular battery compartments, adjustable brackets, and IP65 waterproof design to ensure durability and simple installation in harsh conditions.

### Warranty

- 3-year limited system warranty standard
- Warranty does not cover product failure due to an overvoltage event (power surge)

## **Specifications**













#### **OPTILUX LIGHTING**