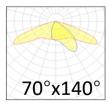

#### **Photometrics**

3.2V/40Ah high-temperature resistant **Battery capacity** 

LiFePO4 battery

Working hours Battery fully charged for over 10 hours

Working mode Always On Material Aluminium+PC CCT 3000K/4000K/6000K

Beam angle 70°x140° Mounting Post top Reflector color Grev **Finishing** Grey