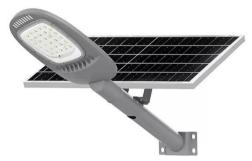

## Solar Street Light

**Product Code** OPTOSSL21GS400W

IP rating 65 Ik rating

Hight power LED Source type

Source life time >50,000h at 25°C ambient temperature

CRI Step McAdam

Solar panels 6V/45W solar panel Solar panel type Polycrystalline silicon

#### Construction

The solar street light combines a die-cast aluminum alloy housing with integrated solar panels for corrosion resistance and energy efficiency, along with modular battery compartments, adjustable brackets, and IP65 waterproof design to ensure durability and simple installation in harsh conditions.