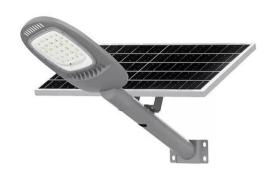

# Solar Street Light

**Product Code** OPTOSSL21GS200W

IP rating 65 Ik rating

Hight power LED Source type

Source life time >50,000h at 25°C ambient temperature

CRI Step McAdam

Solar panels 6V/25W solar panel Solar panel type Polycrystalline silicon

#### Construction

The solar street light combines a die-cast aluminum alloy housing with integrated solar panels for corrosion resistance and energy efficiency, along with modular battery compartments, adjustable brackets, and IP65 waterproof design to ensure durability and simple installation in harsh conditions.