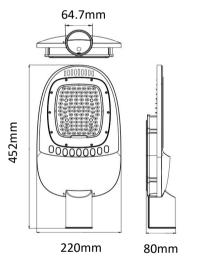

# OPTILUX

# Solar Street Light

**Product Code** OPTOSSL21GS200W



IP rating 65 Ik rating

Hight power LED Source type

Source life time >50,000h at 25°C ambient temperature

CRI Step McAdam

Solar panels 6V/25W solar panel Solar panel type Polycrystalline silicon

3.2V/20Ah high-temperature resistant **Battery capacity** 

LiFePO4 battery

Working hours Battery fully charged for over 10 hours

Working mode Always On Material Aluminium+PC CCT 3000K/4000K/6000K

Beam angle 70°x140° Mounting Post top Reflector color Grev **Finishing** Grey

## **Technical drawing**



#### **Photometrics**



#### **Temperature limits**

Working temperature -30C° to +80C° Storage temperature -50C° to +80C°

## **Light control**

Light control / Radar sensor

#### Construction

The solar street light combines a die-cast aluminum alloy housing with integrated solar panels for corrosion resistance and energy efficiency, along with modular battery compartments, adjustable brackets, and IP65 waterproof design to ensure durability and simple installation in harsh conditions.

## Warranty

- 3-year limited system warranty standard
- Warranty does not cover product failure due to an overvoltage event (power surge)

## **Specifications**













#### **OPTILUX LIGHTING**