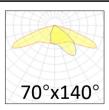

#### **Photometrics**

3.2V/20Ah high-temperature resistant **Battery capacity** 

LiFePO4 battery

Working hours Battery fully charged for over 10 hours

Working mode Always On Material Aluminium+PC CCT 3000K/4000K/6000K

Beam angle 70°x140° Mounting Post top Reflector color Grev **Finishing** Grey