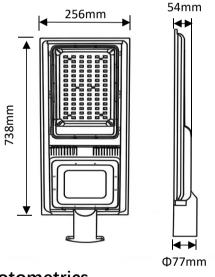

# **OPTILUX**

## Solar Street Light

# Product Code OPTOSSL16GS300W



### **Technical drawing**



#### **Photometrics**



IP rating 65
Ik rating 8

Source type Hight power LED

**Source life time** >50,000h at 25°C ambient temperature

CRI >70 Step McAdam 3

Solar panels 5V/28W solar panel
Solar panel type Polycrystalline silicon

Battery capacity

3.2V/25Ah high-temperature resistant

LiFePO4 battery

Working hours Battery fully charged for over 10 hours

Working mode Always On

Material Aluminium+PC/Aluminium+Glass

**CCT** 3000K/4000K/6000K

Beam angle70°x140°MountingPost topReflector colorGreyFinishingGrey

#### **Temperature limits**

Working temperature -30C° to +80C° Storage temperature -50C° to +80C°

#### **Light control**

Light control / Radar sensor

#### Construction

The solar street light combines a die-cast aluminum alloy housing with integrated solar panels for corr