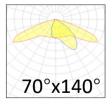

#### **Photometrics**

IP rating 65
Ik rating 8

Source type Hight power LED

**Source life time** >50,000h at 25°C ambient temperature

CRI >70 Step McAdam 3

Solar panels 5V/28W solar panel
Solar panel type Polycrystalline silicon

Beam angle70°x140°MountingPost topReflector colorGreyFinishingGrey