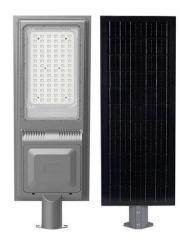

# Product Code OPTOSSL16GS300W

#### Construction

The solar street light combines a die-cast aluminum alloy housing with integrated solar panels for corrosion resistance and energy efficiency, along with modular battery compartments, adjustable brackets, and IP65 waterproof design to ensure durability and simple installation in harsh conditions.