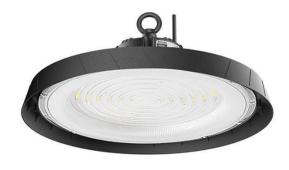

# High Bay Light

Product Code
OPTOHBL3GR200W220V

IP rating 65
Ik rating 8

**Source type** Hight power LED

**Source life time** >50,000h at 25°C ambient temperature

CRI >80 Step McAdam 3

Source flux
Source efficiency
Delivered flux
Delivered efficiency
Input power

30000 Im
28000 Im
28000 Im
240 Im/W
200W

**Supply voltage** 110~240V AC **Insulation Class** insulation class I

**Power supply** Philips constant current driver

Material aluminum

**Light colour/CCT** 3000K/4000K/6000K

Beam angle 90°

Mounting Suspension installation

Reflector color - Finishing black

### Construction

Die-casting aluminum case, excellent heat dissipation performance, Durable outdoor painting process of the product, excellent quality.anti-corrosion and anti-rusting performance, widely used in different environment