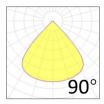

Beam angle 90°

Mounting Suspension installation

Reflector color - Finishing black

### **Photometrics**