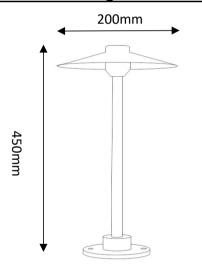

## **OPTILUX**

## Garden Bollard Light

# Product Code OPTOBL4B7W220V



**Technical drawing** 



#### **Photometrics**



IP rating 65
Ik rating 8

**Source type** Hight power LED

**Source life time** >50,000h at 25°C ambient temperature

CRI >80
Step McAdam 3
Source flux 840 lm
Source efficiency 120 lm/W
Delivered flux 560 lm
Delivered efficiency 80 lm/W
Input power 7W

Supply voltage 110~240V AC Insulation Class I

**Power supply** built-in driver constant current

MaterialaluminumLight colour/CCT3000K/4000K

Beam angle 120°

**Mounting** Ground-mounted/Spike-mounted

Reflector color -

Finishing Matte black

#### **Temperature limits**

Working temperature -30°C to +50°C Storage temperature -50°C to +80°C

#### **Light control**

ON/off

#### Construction

The Garden Bollard Light features a durable aluminum housing with a corrosion-resistant finish and IP65 waterproof protectio