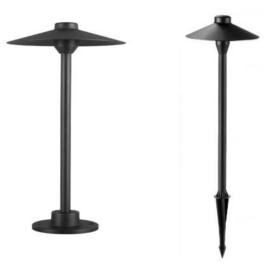

# Product Code OPTOBL4B7W220V

**Technical drawing** 

Supply voltage 110~240V AC Insulation Class I

**Power supply** built-in driver constant current

MaterialaluminumLight colour/CCT3000K/4000K

Beam angle 120°

**Mounting** Ground-mounted/Spike-mounted

Reflector color -

#### Construction

The Garden Bollard Light features a durable aluminum housing with a corrosion-resistant finish and IP65 waterproof protection, ensuring longevity in outdoor environments. It is ground-mounted with a sturdy base for stable installation on grass, concrete, or pavement.