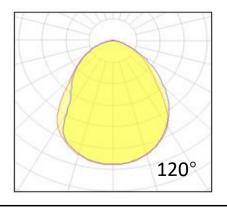

Supply voltage 110~240V AC Insulation Class I

**Power supply** built-in driver constant current

MaterialaluminumLight colour/CCT3000K/4000K

Beam angle 120°

**Mounting** Ground-mounted/Spike-mounted

Reflector color -