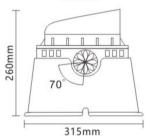

## Technical drawing

#### Construction

Die cast aluminum shell, surface sandblasting treatment, anticorrosion and rust prevention, tempered glass, stainless steel screws, adjustable angle  $\pm$  70 °