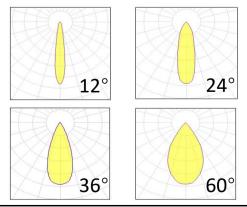

Supply voltage 110~240V AC Insulation Class III

Power supply Built in constant current

Material aluminium

Light colour/CCT3000K/4000K/6000KBeam angle12°/24°/36°/60°Mountingsurface mount

**Reflector color** black **Finishing** Grey