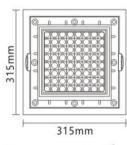

# **OPTILUX**

# Landscape Tree Lights

Product Code
OPTOSL2DS64\*2W220VB



## Technical drawing





### **Photometrics**



IP rating 65
Ik rating 8

**Source type** Hight power LED

**Source life time** >50,000h at 25°C ambient temperature

CRI >80 Step McAdam 3

Source flux 15360 lm
Source efficiency 120 lm/W
Delivered flux 10240 lm
Delivered efficiency 80 lm/W
Input power 128W

Supply voltage 110~240V AC Insulation Class III

Power supply Built in constant current

Material aluminium

Light colour/CCT3000K/4000K/6000KBeam angle12°/24°/36°/60°Mountingsurface mount

**Reflector color** black **Finishing** Grey

## **Temperature limits**

Working temperature -30°C to +50°C Storage temperature -50°C to +80°C

## **Light control**

ON/off

#### Construction

Die cast aluminum shell, surface sandblasting treatment, anticorrosion and rust prevention, tempered glass, stainless steel screw