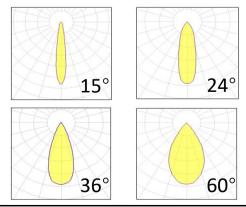

1200 Im
1200 Im/W

Supply voltage 110~240V AC Insulation Class insulation class III

Power supply Built in constant current

Material aluminium

Light colour/CCT3000K/4000K/6000KBeam angle15°/24°/36°/60°Mountingsurface mount

#### **Photometrics**