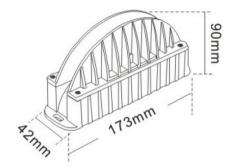

### Technical drawing

Working temperature -30°C to +50°C Storage temperature -50°C to +80°C