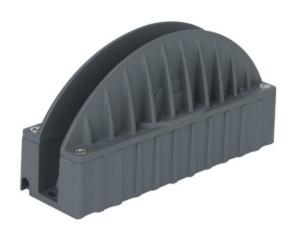

# Product Code OPTOSL37CS10W220VB

IP rating 67
Ik rating 8

**Source type** Hight power LED

**Source life time** >50,000h at 25°C ambient temperature

CRI >80 Step McAdam 3

Source flux
Source efficiency
Delivered flux
Delivered efficiency
Input power

#### Construction

Die cast aluminum shell, surface sandblasting treatment, anticorrosion and rust prevention, adjustable bracket, tempered glass, stainless steel screws