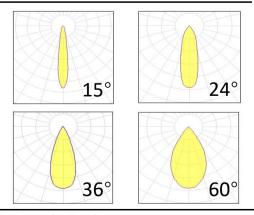

Light colour/CCT3000K/4000K/6000KBeam angle15°/24°/36°/60°Mountingsurface mount

Reflector color black
Finishing Grey/Black

### **Photometrics**