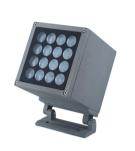

# Square Spotlight

Product Code
OPTOSL6CS16\*1W220VA

| IP rating | 67 |
|-----------|----|
| lk rating | 8  |

**Source type** Hight power LED

**Source life time** >50,000h at 25°C ambient temperature

CRI >80 Step McAdam 3

#### Construction

Die cast aluminum shell, surface sandblasting treatment, anticorrosion and rust prevention, adjustable bracket, tempered glass, stainless steel screws