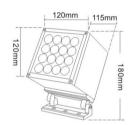

# **OPTILUX**

# Square Spotlight

Product Code
OPTOSL6CS16\*1W220VA





| IP rating | 67 |
|-----------|----|
| lk rating | 8  |

**Source type** Hight power LED

**Source life time** >50,000h at 25°C ambient temperature

CRI >80 Step McAdam 3

Source flux
Source efficiency
Delivered flux
1280 lm
Delivered efficiency
80 lm/W
Input power
16W

Supply voltage 110~240V AC Insulation Class III

Power supply Built in constant current

Material aluminium

Light colour/CCT3000K/4000K/6000KBeam angle15°/24°/36°/60°Mountingsurface mount

Reflector color black
Finishing Grey/Black

### Technical drawing

## **Temperature limits**

Working temperature -30°C to +50°C Storage temperature -50°C to +80°C





# Light control

ON/off

#### Construction

Die cast aluminum shell, surface sandblasting treatment, anticorrosion and rust prevention, adjustable bracket, tempered glass, stainless steel screws

### **Photometrics**



### Warranty

- 5-year limited system warranty standard
- Warranty does not cover product failure due to an overvoltage event (power surge)
- For installations where power surge may be possible, NICOR recommends installing additional surge protection at the electrical distribution panel

## **Specifications**















#### **OPTILUX LIGHTING**