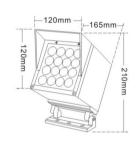

# **OPTILUX**

# Square Spotlight

Product Code
OPTOSL6CS16\*1W220VA





| IP rating | 67 |
|-----------|----|
| lk rating | 8  |

**Source type** Hight power LED

**Source life time** >50,000h at 25°C ambient temperature

CRI >80 Step McAdam 3

Source flux
Source efficiency
Delivered flux
1280 lm
Delivered efficiency
80 lm/W
Input power
16W

Supply voltage 110~240V AC Insulation Class III

Power supply Built in constant current

Material aluminium

Light colour/CCT3000K/4000K/6000KBeam angle15°/24°/36°/60°Mountingsurface mount

Reflector color black
Finishing Grey/Black

### Technical drawing

## **Temperature limits**

Working temperature -30°C to +50°C Storage temperature -50°C to +80°C





# Light control

ON/off

#### Construction

Die cast aluminum shell, surface sandblasting treatment, anticorrosion and rust prevention, adjustable bracket, tempered glass, stainless steel screws

### **Photometrics**



### Warranty

- 5-year limited system warranty standard
- Warranty does not cover product failure due to an overvoltage event (power surge)
- For installations where power surge may be possible, NICOR recommends installing additional surge protection at the electrical distribution panel

## **Specifications**















#### **OPTILUX LIGHTING**