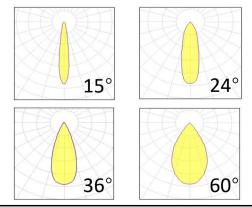

Light colour/CCT3000K/4000K/6000KBeam angle15°/24°/36°/60°Mountingsurface mount

Reflector color black
Finishing Grey/Black

### **Photometrics**