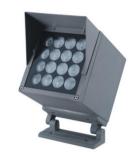

# Square Spotlight

Product Code
OPTOSL6CS16\*1W220VA

| IP rating | 67 |
|-----------|----|
| lk rating | 8  |

**Source type** Hight power LED

**Source life time** >50,000h at 25°C ambient temperature

CRI >80 Step McAdam 3

#### Construction

Die cast aluminum shell, surface sandblasting treatment, anticorrosion and rust prevention, adjustable bracket, tempered glass, stainless steel screws