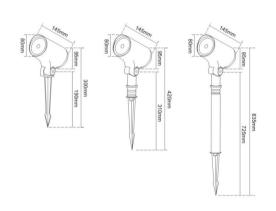

# OPTILUX

## Spike Light

# Product Code OPTOSL18CR15W220V



IP rating 67
Ik rating 8

**Source type** Hight power LED

**Source life time** >50,000h at 25°C ambient temperature

CRI >80 Step McAdam 3

Source flux
Source efficiency
Delivered flux
1200 lm
Delivered efficiency
80 lm/W
Input power
15W

Supply voltage 110~240V AC Insulation Class III

Power supply Built in constant current

Material aluminium

Light colour/CCT 3000K/4000K/6000K

Beam angle 15°/24°/36°/60°

Mounting surface mount

Reflector color black
Finishing Grey/Black

### Technical drawing



## **Temperature limits**

Working temperature -30°C to +50°C Storage temperature -50°C to +80°C

# **Light control**

ON/off

#### Construction

Die cast aluminum shell, surface sandblasting treatment, anticorrosion and rust prevention, adjustable bracket, tempered glass, stainless steel screws

#### **Photometrics**



#### Warranty

- 5-year limited system warranty standard
- Warranty does not cover product failure due to an overvoltage event (power surge)
- For installations where power surge may be possible, NICOR recommends installing additional surge protection at the electrical distribution panel

## **Specifications**















#### **OPTILUX LIGHTING**