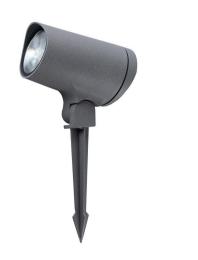

#### Construction

Die cast aluminum shell, surface sandblasting treatment, anticorrosion and rust prevention, adjustable bracket, tempered glass, stainless steel screws