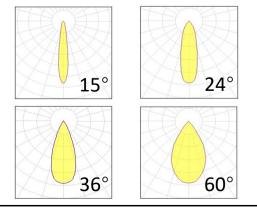

Supply voltage 110~240V AC Insulation Class III

Power supply Built in constant current

Material aluminium

Light colour/CCT 3000K/4000K/6000K

Beam angle 15°/24°/36°/60°

Mounting surface mount

Reflector color black
Finishing Grey/Black

#### **Photometrics**