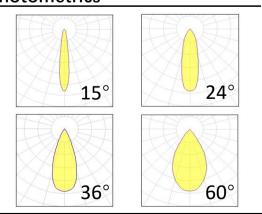

Delivered efficiency 80 lm/W 16W Input power

110~240V AC Supply voltage **Insulation Class** insulation class III Power supply Built in constant current

67

Hight power LED

Material aluminium

Light colour/CCT 3000K/4000K/6000K 15°/24°/36°/60° Beam angle Mounting surface mount

## **Photometrics**