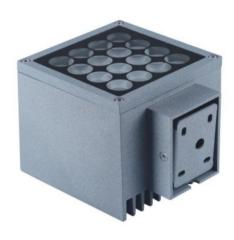

### Construction

Die cast aluminum shell, surface sandblasting treatment, anticorrosion and rust prevention, adjustable bracket, tempered glass, stainless steel screws

# 120mm