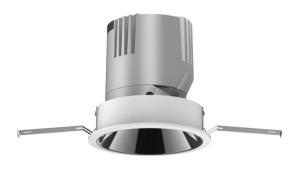

# Recessed Spotlight

**Product Code** OPTISL7AR25W220V OPTISL7AR25W220VD

IP rating 54 Ik rating

Hight power LED Source type

Source life time >50,000h at 25°C ambient temperature

CRI Step McAdam 3 3000 lm Source flux Source efficiency 120 lm/W

Delivered flux 2000 Im Delivered efficiency 80 lm/W 25W Input power

220~240V AC Supply voltage **Insulation Class** insulation class III

Power supply Lifud driver constant current

Material aluminum

Light colour/CCT 3000K/4000K/6000K 15°/24°/36°/55° Beam angle Mounting ceiling-recessed Reflector color Black/White/Silver

Finishina white/black

#### Construction

- Cast aluminum trim routes heat away from electrical components
- Adjustable, spring loaded retention tabs ensure secure fixture retention
- Certified for direct contact with insulation