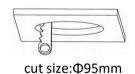

# OPTILUX

# Recessed Spotlight

**Product Code** OPTISL7AR25W220V OPTISL7AR25W220VD



IP rating 54 Ik rating

Hight power LED Source type

Source life time >50,000h at 25°C ambient temperature

CRI Step McAdam 3 3000 lm Source flux Source efficiency 120 lm/W

Delivered flux 2000 Im Delivered efficiency 80 lm/W 25W Input power

220~240V AC Supply voltage **Insulation Class** insulation class III

Power supply Lifud driver constant current

Material aluminum

Light colour/CCT 3000K/4000K/6000K 15°/24°/36°/55° Beam angle Mounting ceiling-recessed Reflector color Black/White/Silver

Finishina white/black

# **Technical drawing**





# **Temperature limits**

Working temperature -30C° to +50C° -50C° to +80C° Storage temperature

### **Light control**

ON/off,optional DALI dimming

#### Construction

- Cast aluminum trim routes heat away from electrical components
- Adjustable, spring loaded retention tabs ensure secure fixture retention
- Certified for direct contact with insulation

### **Photometrics**



### Warranty

- 5-year limited system warranty standard
- Warranty does not cover product failure due to an overvoltage event (power surge)
- For installations where power surge may be possible, NICOR recommends installing additional surge protection at the electrical distribution panel

## **Specifications**













#### **OPTILUX LIGHTING**