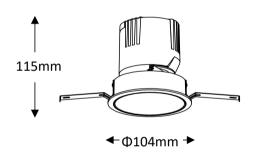

# OPTILUX

# Recessed Spotlight

**Product Code** OPTISL7AR25W220V OPTISL7AR25W220VD



IP rating 54 Ik rating

Hight power LED Source type

Source life time >50,000h at 25°C ambient temperature

CRI Step McAdam 3 3000 lm Source flux Source efficiency 120 lm/W

Delivered flux 2000 Im Delivered efficiency 80 lm/W 25W Input power

220~240V AC Supply voltage **Insulation Class** insulation class III

Power supply Lifud driver constant current

Material aluminum

Light colour/CCT 3000K/4000K/6000K 15°/24°/36°/55° Beam angle Mounting ceiling-recessed Reflector color Black/White/Silver

Finishina white/black

# **Technical drawing**





# **Temperature limits**

Working temperature -30C° to +50C° -50C° to +80C° Storage temperature

### **Light control**

ON/off,optional DALI dimming

#### Construction

- Cast aluminum trim routes heat away from electrical components
- Adjustable, spring loaded retention tabs ensure secure fixture retention
- Certified for direct contact with insulation

### **Photometrics**



### Warranty

- 5-year limited system warranty standard
- Warranty does not cover product failure due to an overvoltage event (power surge)
- For installations where power surge may be possible, NICOR recommends installing additional surge protection at the electrical distribution panel

## **Specifications**













#### **OPTILUX LIGHTING**