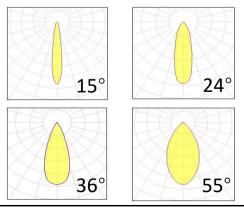

Delivered flux 2000 Im Delivered efficiency 80 lm/W 25W Input power

220~240V AC Supply voltage **Insulation Class** insulation class III

Power supply Lifud driver constant current

Material aluminum

Light colour/CCT 3000K/4000K/6000K 15°/24°/36°/55° Beam angle Mounting ceiling-recessed Reflector color Black/White/Silver

### **Photometrics**