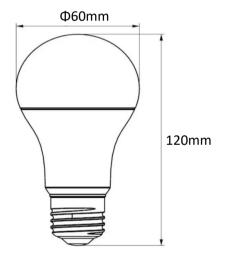

## **Technical drawing**

IP rating 40 Ik rating 6

Source type Hight power LED

**Source life time** >50,000h at 25°C ambient temperature

CRI >80 Step McAdam 3

Source flux
Source efficiency
Delivered flux
Delivered efficiency
Input power