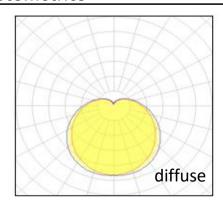

1820 lm
140 lm/W
1560 lm
120 lm/W
13W

Supply voltage 110V/220V AC Insulation Class insulation class III Built in constant current Material Plastic aluminum

Light colour/CCT3000K/4000K/6000KBeam anglediffuseBaseE26/E27/B22