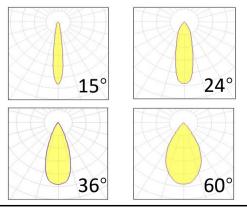

**Power supply** Lifud driver constant current

Material aluminum

 Light colour/CCT
 3000K/4000K/6000K

 Beam angle
 15/24/36/60°

Mounting ceiling-recessed

**Reflector color** Matte Black/Matte White/Sand Silver