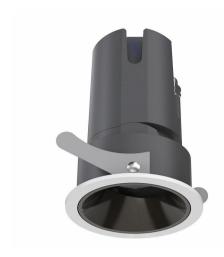

# **OPTILUX**

## Recessed Spotlight

Product Code
OPTISL1BR10W220V
OPTISL1BR10W220VD



## **Technical drawing**



#### **Photometrics**



IP rating 54
Ik rating 8

**Source type** Hight power LED

**Source life time** >50,000h at 25°C ambient temperature

CRI >90 Step McAdam 3

Supply voltage 220~240V AC Insulation Class III

**Power supply** Lifud driver constant current

Material aluminum

 Light colour/CCT
 3000K/4000K/6000K

 Beam angle
 15/24/36/60°

Mounting ceiling-recessed

**Reflector color** Matte Black/Matte White/Sand Silver

**Finishing** white and dark grey

### **Temperature limits**

Working temperature -30°C to +50°C Storage temperature -50°C to +80°C

## **Light control**

ON/off,optional DALI dimming

#### Construction

- Cast aluminum trim routes heat away from electrical components
- Adjustable, spring loaded retention tabs ensure secure fixture rete