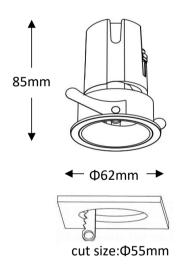

# **OPTILUX**

## Recessed Spotlight

Product Code
OPTISL1BR10W220V
OPTISL1BR10W220VD



## **Technical drawing**



#### **Photometrics**



IP rating 54
Ik rating 8

**Source type** Hight power LED

**Source life time** >50,000h at 25°C ambient temperature

CRI >90 Step McAdam 3

Supply voltage 220~240V AC Insulation Class III

**Power supply** Lifud driver constant current

Material aluminum

 Light colour/CCT
 3000K/4000K/6000K

 Beam angle
 15/24/36/60°

Mounting ceiling-recessed

**Reflector color** Matte Black/Matte White/Sand Silver

**Finishing** white and dark grey

### **Temperature limits**

Working temperature -30°C to +50°C Storage temperature -50°C to +80°C

## **Light control**

ON/off,optional DALI dimming

#### Construction

- Cast aluminum trim routes heat away from electrical components
- Adjustable, spring loaded retention tabs ensure secure fixture retention
- Certified for direct